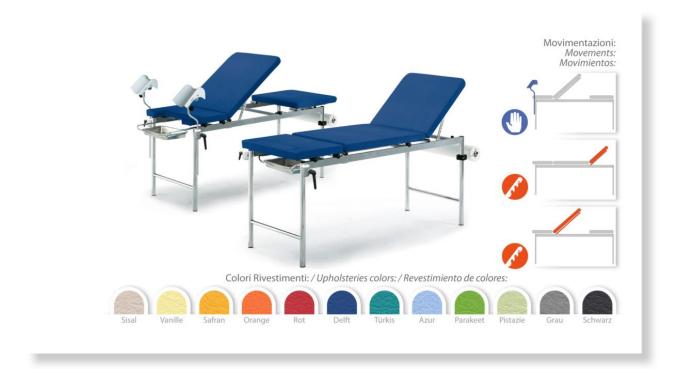

## 3 sections, fixed height

Three sections couch, to be adapted for gynaecology as well.

Transformed simply by lifting the backrest or the central section through a six positions rack. Foot/pelvis section is fixed, the central hollow allows the extraction of the basin placed under the seat section; a kind of "closing section" closes the hollow when the basin is not used.

The structure is composed by legs made of chromed tubular steel, connected to the main frame through melting of alloy.

The main frame supports the lying area, the couple of racks, the basin support and the clamps for the thighs supports as well.

The three lying areas are made of laminated panels, padded and upholstered of plastic, waterproof fabric.

The seals of the upholstering are double against tears.