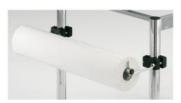

## Accessory:

**AV4088-LATERAL UNIVERSAL PROFILES FOR ACCESSORIES LINK** 

AV4097B-PAPER SHEET SUPPORT FOR ITEMS FROM 40.22 TO 40.28

AV4098-I.V. STAND FOR VISIT BED

**AV4081**-OVERPRICE FOR COUPLE OF THIGH SUPPORTS MADE OF POLYURETHANE