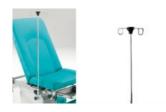

## Accessory:

**AV4088-LATERAL UNIVERSAL PROFILES FOR ACCESSORIES LINK** 

AV4097B-PAPER SHEET SUPPORT FOR ITEMS FROM 40.22 TO 40.28

AV4098-I.V. STAND FOR VISIT BED

**AV4081**-OVERPRICE FOR COUPLE OF THIGH SUPPORTS MADE OF POLYURETHANE